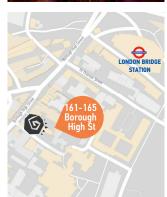

#### LONDON BRIDGE

If you want to stay in a traditional English setting then look no further than the very first St Christopher's Inn at 121 Borough High St. This pub dates back to the 1500s and it even has some World War Two scars

St Christopher's Inn is nestled between two of our other hostels on Borough High Street. It's easy to get to from both the London Bridge and the Borough Underground stations, which link up to the Northern and Jubilee Lines.