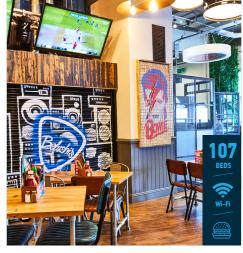

#### **GROUP MEALS**

Our customers enjoy a free breakfast in the bars attached to our hostels. This is also the place for great discount meals, meeting other travellers and partying the night away.

We also serve up group meals to make it easier to feed large groups. Our group menus offer a range of breakfast, lunch and dinner options – so pre-order your meals and have them ready at your convenience.