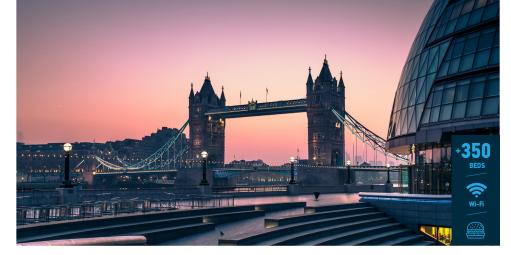

#### LONDON BRIDGE

If you want to stay in a traditional English setting then look no further than the very first St Christopher's Inn at 121 Borough High St. This pub dates back to the 1500s and it even has some World War Two scars

At this hostel we have top entertainment and a touch of true English class. The rooms available include 4, 6 and 8 bed mixed dorms, and private twin rooms.

You're in a very central location when you stay at any of the St Christopher's hostels in London Bridge.

St Christopher's Inn is nestled between two of our other hostels on Borough High Street. It's easy to get to from both the London Bridge and the Borough Underground stations, which link up to the Northern and Jubilee Lines.