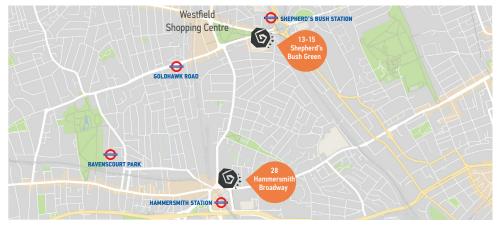

#### LONDON

HAMMERSMITH

With 8 hostels in London to choose from, you can tailor your experience of the English capital to suit your tastes. Stay at our Shepherd's Bush hostel and explore the West End, or head north to our Camden Hostel for live music and the city's best collection of markets.

On top of all that you can also stay in our Hammersmith hostel, ideally located - close to Heathrow and the rest of London, with an unbeatable choice of transport links.

- Camden · Shepherd's Bush
- London Bridge · Liverpool Street
- Hammersmith

#### SHEPHERD'S BUSH

No other London hostel is closer to the Shepherd's Bush Empire and no other London hostel is closer to the biggest shopping centre (Westfield) in the northern hemisphere – just over the road. When you stay here you're also close to the famous theatres of the West End and you can easily reach Hammersmith, Notting Hill, Soho, and Chinatown.

#### **HAMMERSMITH**

Situated in the heart of West London's transportation hub - this hostel is the ideal location to begin your exploration of London. We're only 11 stops away from Heathrow on the Piccadilly line (of the London Underground) and we're nextdoor to one of London's biggest bus stations.