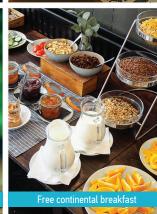

#### **GROUP MEALS**

Our customers enjoy a free breakfast in the bars attached to our hostels. This is also the place for great discount meals, meeting other travellers and partying the night away.

We also serve up group meals to make it easier to feed large groups. Our group menus offer a range of breakfast, lunch and dinner options – so pre-order your meals and have them ready at your convenience.