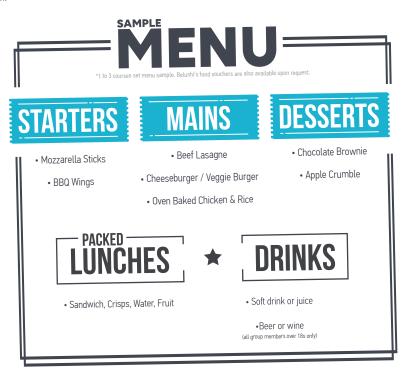

#### **GROUP MEALS**

Our customers enjoy a free breakfast in the bars attached to our hostels. This is also the place for great discount meals, meeting other travellers and partying the night away.

We also serve up group meals to make it easier to feed large groups. Our group menus offer a range of breakfast, lunch and dinner options – so pre-order your meals and have them ready at your convenience.