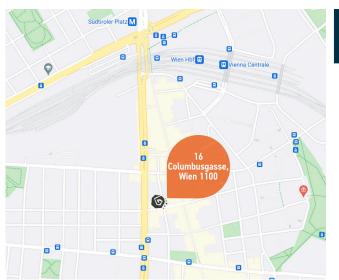

he beautiful Vienna. You'll find us just south of the city centre in the Favoriten district, located just a 10-minute walk from Vienna Main train station. With Keplerplatz U-Bahn station right on our doorstep, our hostel is the ideal base for visitors to tick off the Austrian capital's most unmissable attractions.

St Christopher's Inns Vienna offers both private rooms and dorm rooms – all with their very own ensuite bathroom – perfect for group bookings. Plus, our lively on–site bar and restaurant is right downstairs serving up delicious, juicy burgers as well as daily drinks deals for all hostel guests. Whether you're booking a big or small group trip, we guarantee you a safe, secure, good value and fun hostel experience when you stay at our newest site in Austria's dazzling capital.







#### From Vienna Airport:

 Take the ÖBB Railjet from Bahnhof Flughafen Wien at Vienna airport to Vienna Main Station. Trains leave every half an hour and take 15 minutes.

#### From Vienna Main Station:

- Exit Vienna Main Station on the south side and walk south on Gertrude-Fröhlich-Sandner-Straße toward Canettistraße.
- Continue walking onto Reisingergasse and turn right onto Columbusplatz.
- Turn left onto Columbusgasse and our hostel will be on your right. The walk should take 10 minutes.







#### PARIS - Canal

St Christopher's Inns Paris Canal is a multi award-winning hostel located in the trendy 19th district, overlooking the famous Canal St-Martin.

Just a short walk away, you'll find the Buttes Chaumont, the contemporary Parc de la Villette and the science museum. When it