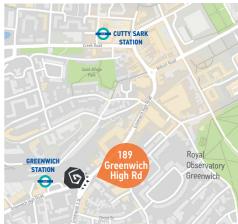

#### GREENWICH

Escape the smog but stay within striking distance of London city centre. Launch yourself from this famous backpacker base into Greenwich Park, set your watch at the observatory and play out Pirates of the Caribbean to your heart's content aboard the Cutty Sark. Better yet you can arrive by boat along the River Thames or take a ten-minute train from London Bridge Station.