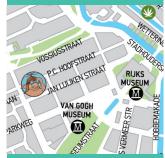

#### LONDON BRIDGE

If you want to stay in a traditional English setting then look no further than the very first St Christopher's Inn at 121 Borough High St. This pub dates back to the 1500s and it even has some World War Two scars

St Christopher's Inn is nestled between two of our other hostels on Borough High Street. It's easy to get to from both the London Bridge and the Borough Underground stations, which link up to the Northern and Jubilee Lines.

Just over the road you will find Borough Market – a fruit and vegetable paradise with organic foods, wild game burgers, crocodile and kangaroo meat, international cuisine, and free samples everywhere you turn. It's also where several key scenes in Bridget Jones were filmed.