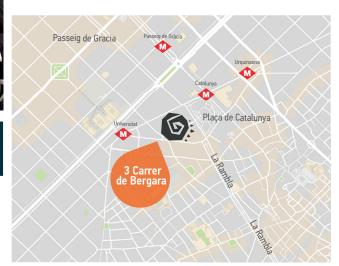

#### **BARCELONA**

The very first St Christopher's backpacker hostel in Spain opened in 2012. This fantastic backpacker base is just off La Rambla - in the thick of the street performers, markets, cafés and nightlife. You'll also find a Belushi's café and bar attached to the hostel, serving up breakfast, lunch and dinner, along with a top range of entertainment.