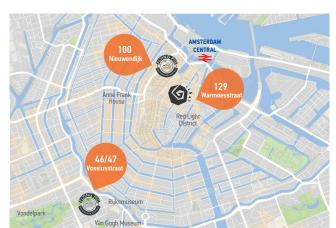

FIND OUT MORE..

Flying Pig - Downtown Nieuwendijk 100 1012 MR Amsterdam, Holland

+31 (0)20 420 6822

Flying Pig - Uptown Vossiusstraat 46 1071 AJ Amsterdam, Holland

+31 (0)20 /00 /18

#### DON'T FORGET...

Check out our friends, the Flying Pig. They have two hostels in Amsterdam with +200 beds each and located in the heart of the city.

For more information: www.flyingpig.nl

22