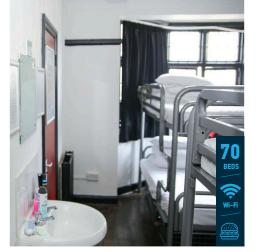

#### **EDINBURGH**

Our St Christopher's Edinburgh backpacker hostel is a traveller's dream. There are bright, airy rooms and it's located in the heart of the Old Town. We give you a 24-hour reception and no curfew which means you're the one who decides what schedule you're going to live by. There's also an on site bar and restaurant.

Every morning you'll wake up to a complimentary breakfast in the restaurant and if you need some time away from the hustle and bustle of sightseeing, we have the perfect chill-out room to recharge your batteries. This is kitted out with a phone and the Internet so when you're a bit more chilled out, you can catch up with your important people.

## 70 BEDS WI-FI