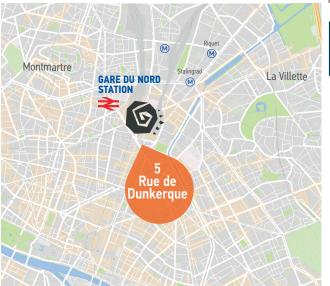

Here you will find St Christopher's Inn Paris and Belushi's bar.







#### PARIS - Gare du Nord

St Christopher's Gare du Nord is the most modern backpacker hostel in Paris – directly opposite the Paris Gare du Nord train station. Our private rooms and Pod Bed dorms were all built with the modern traveller in mind. Better yet, the hostel includes a huge Belushi's bar, a French street café and unlimited free Wi-Fi.

Hostel guests also have access to the huge basement chill out room — with a built in bar. Then when it's time to explore Paris, the main sights are only minutes away on the Metro – especially the Marais and Montmartre!

You'll find the hostel just 100-metres away from the famous Gare du Nord train station, connecting London to Paris and Paris to many cities across Europe!







#### From Charles de Gaulle Airport:

- Take the RER B toward Saint Remy les Chevreuses.
- Get off at Gare du Nord. You will need to be on the ground level. Here you will find the main entrance/exit.
- Once you have found the main exit you will be facing away from Gare du Nord.
- If you turn left you should see the sign of Hotel Hor and just behind you'll see St Christopher's Inn.
- Walk straight for 100m to the left of Gare du Nord and you'll arrive on our doorstep.



- Group bookings should be made through our London Booking Office or via our www.bookgroups.co.uk enquiry page
- Our friendly and hard-working reservations team create individual, tailor made bookings at your request, to ensure that we meet and surpass the expectations of you, and your customers.
- The Group Bookings Of