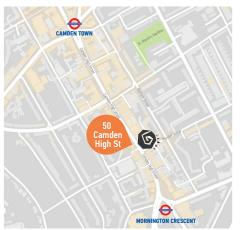

#### **CAMDEN**

Be bohemian north of the city centre, party with the rock bands at Belushi's and shop around the markets in Camden.

Between the cafés lining the Camden Locks, the entertainment playing out at the Electric Ballroom, the short walk to Regents Park and the nights at Belushi's, you'll have an unforgettable experience.

#### GREENWICH

Escape the smog but stay within striking distance of London city centre. Launch yourself from this famous backpacker base into Greenwich Park, set your watch at the observatory and play out Pirates of the Caribbean to your heart's content aboard the Cutty Sark. Better yet you can arrive by boat along the River Thames or take a ten-minute train from London Bridge Station.