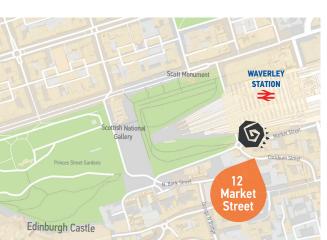

#### By Train:

 From Edinburgh Waverly Train Station take a left onto Waverly Bridge.
 Then another left onto Market St.

#### By Plane:

 Take Bus 100 to Edinburgh Waverly and head over the bridge to Market Street. The hostel is opposite the Edinburgh Dungeon.