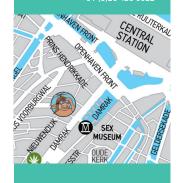

#### **AMSTERDAM**

St Christopher's at The Winston is an award-winning art hostel right in the heart of the city - a stone's throw from the Royal Palace, between Dam Square and the Red Light District, and only a 10-minute walk from Central train station.

#### By Train:

 It's a ten minute walk from the central station. Just go along Damrak, turn left on Oudebrugsteeg and take a right when you hit Warmoesstraat.

#### Bv Bus / Tram:

Aim for Dam Square and take the Warmoesstraat exit in the corner of this.