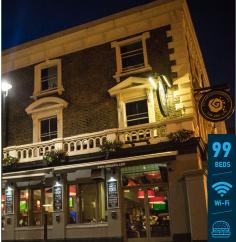

#### LONDON BRIDGE

If you want to stay in a traditional English setting then look no further than the very first St Christopher's Inn at 121 Borough High St. This pub dates back to the 1500s and it even has some World War Two scars

At this hostel we have top entertainment and a touch of true English class. The rooms available include 4, 6 and 8 bed mixed dorms, and private twin rooms.

You're in a very central location when you stay at any of the St Christopher's hostels in London Bridge.

St Christopher's Inn is nestled between two of our other hostels on Borough High Street. It's easy to get to from both the London Bridge and the Borough Underground stations, which link up to the Northern and Jubilee Lines.