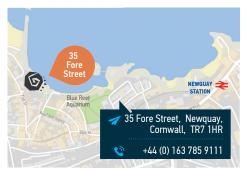

#### NEWQUAY

St Christopher's Newquay is a hot spot for sun-worshippers in England. With 11 beaches stretching over seven miles of sand, you'll find us beautifully located on a cliff overlooking Towan beach. Just imagine waking up to the sound of waves pressing against the shore. We offer a variety of rooms including private doubles and shared dorms. Most of them also offer spectacular sea views and en-suite facilities. Make the most of our on-site surf school or sunbathe on our deck!

Want to party? Our Belushi's bar has a state of the art sound system, juicy burgers and regular live music. If you follow the shoreline you'll find the ruins of Tintagel Castle - the legendary home of Merlin the Magician, Uther Pendragon and King Arthur.